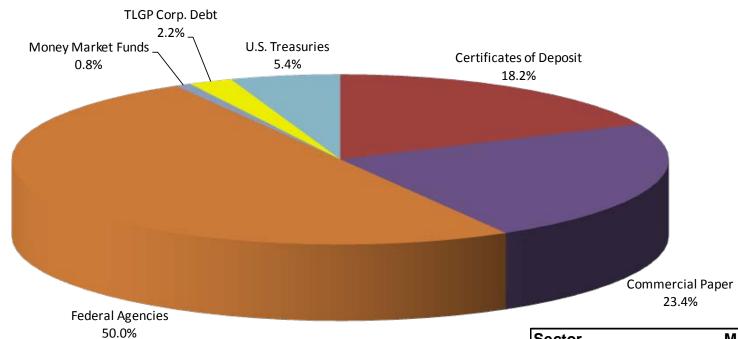

## San Bernardino County Pool Sector Distribution (as of 4/30/11)

| Sector                  | Market Value                                                                                                                                                                                                                                                                                                                                                                                                                                                                                                                                                                                                                                                                                                                                                                                                                                                                                                                                                                                                                                                                                                                                                                                                                                                                                                                                                                                                                                                                                                                                                                                                                                                                                                                                                                                                                                                                                                                                                                                                                                                                                                                   |
|-------------------------|--------------------------------------------------------------------------------------------------------------------------------------------------------------------------------------------------------------------------------------------------------------------------------------------------------------------------------------------------------------------------------------------------------------------------------------------------------------------------------------------------------------------------------------------------------------------------------------------------------------------------------------------------------------------------------------------------------------------------------------------------------------------------------------------------------------------------------------------------------------------------------------------------------------------------------------------------------------------------------------------------------------------------------------------------------------------------------------------------------------------------------------------------------------------------------------------------------------------------------------------------------------------------------------------------------------------------------------------------------------------------------------------------------------------------------------------------------------------------------------------------------------------------------------------------------------------------------------------------------------------------------------------------------------------------------------------------------------------------------------------------------------------------------------------------------------------------------------------------------------------------------------------------------------------------------------------------------------------------------------------------------------------------------------------------------------------------------------------------------------------------------|
| Bankers Acceptance      | 0.00                                                                                                                                                                                                                                                                                                                                                                                                                                                                                                                                                                                                                                                                                                                                                                                                                                                                                                                                                                                                                                                                                                                                                                                                                                                                                                                                                                                                                                                                                                                                                                                                                                                                                                                                                                                                                                                                                                                                                                                                                                                                                                                           |
| Certificates of Deposit | 849,999,737.50                                                                                                                                                                                                                                                                                                                                                                                                                                                                                                                                                                                                                                                                                                                                                                                                                                                                                                                                                                                                                                                                                                                                                                                                                                                                                                                                                                                                                                                                                                                                                                                                                                                                                                                                                                                                                                                                                                                                                                                                                                                                                                                 |
| Collateralized CD       | 0.00                                                                                                                                                                                                                                                                                                                                                                                                                                                                                                                                                                                                                                                                                                                                                                                                                                                                                                                                                                                                                                                                                                                                                                                                                                                                                                                                                                                                                                                                                                                                                                                                                                                                                                                                                                                                                                                                                                                                                                                                                                                                                                                           |
| Commercial Paper        | 1,089,862,095.00                                                                                                                                                                                                                                                                                                                                                                                                                                                                                                                                                                                                                                                                                                                                                                                                                                                                                                                                                                                                                                                                                                                                                                                                                                                                                                                                                                                                                                                                                                                                                                                                                                                                                                                                                                                                                                                                                                                                                                                                                                                                                                               |
| Corporate Note          | 0.00                                                                                                                                                                                                                                                                                                                                                                                                                                                                                                                                                                                                                                                                                                                                                                                                                                                                                                                                                                                                                                                                                                                                                                                                                                                                                                                                                                                                                                                                                                                                                                                                                                                                                                                                                                                                                                                                                                                                                                                                                                                                                                                           |
| Federal Agencies        | 2,335,585,229.88                                                                                                                                                                                                                                                                                                                                                                                                                                                                                                                                                                                                                                                                                                                                                                                                                                                                                                                                                                                                                                                                                                                                                                                                                                                                                                                                                                                                                                                                                                                                                                                                                                                                                                                                                                                                                                                                                                                                                                                                                                                                                                               |
| Money Market Funds      | 36,000,000.00                                                                                                                                                                                                                                                                                                                                                                                                                                                                                                                                                                                                                                                                                                                                                                                                                                                                                                                                                                                                                                                                                                                                                                                                                                                                                                                                                                                                                                                                                                                                                                                                                                                                                                                                                                                                                                                                                                                                                                                                                                                                                                                  |
| Municipal Debt          | 0.00                                                                                                                                                                                                                                                                                                                                                                                                                                                                                                                                                                                                                                                                                                                                                                                                                                                                                                                                                                                                                                                                                                                                                                                                                                                                                                                                                                                                                                                                                                                                                                                                                                                                                                                                                                                                                                                                                                                                                                                                                                                                                                                           |
| Repurchase Agreement    | 0.00                                                                                                                                                                                                                                                                                                                                                                                                                                                                                                                                                                                                                                                                                                                                                                                                                                                                                                                                                                                                                                                                                                                                                                                                                                                                                                                                                                                                                                                                                                                                                                                                                                                                                                                                                                                                                                                                                                                                                                                                                                                                                                                           |
| TLGP Corp. Debt         | 100,973,000.00                                                                                                                                                                                                                                                                                                                                                                                                                                                                                                                                                                                                                                                                                                                                                                                                                                                                                                                                                                                                                                                                                                                                                                                                                                                                                                                                                                                                                                                                                                                                                                                                                                                                                                                                                                                                                                                                                                                                                                                                                                                                                                                 |
| U.S. Treasuries         | 252,454,250.00                                                                                                                                                                                                                                                                                                                                                                                                                                                                                                                                                                                                                                                                                                                                                                                                                                                                                                                                                                                                                                                                                                                                                                                                                                                                                                                                                                                                                                                                                                                                                                                                                                                                                                                                                                                                                                                                                                                                                                                                                                                                                                                 |
|                         | and the second s |