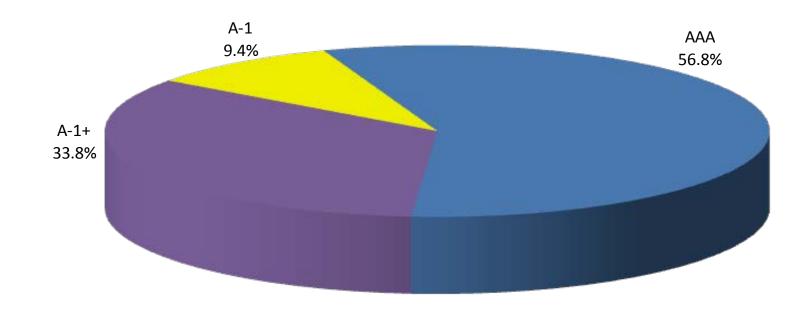

# San Bernardino County Pool Credit Quality Distribution (as of 4/30/11)

| Credit Rating     | Market Value     |
|-------------------|------------------|
| A-1+ (Short-Term) | 1,574,902,622.00 |
| A-1 (Short-Term)  | 439,952,800.00   |
| AAA (Long-Term)   | 2,650,018,890.38 |
| AA (Long-Term)    | 0.00             |