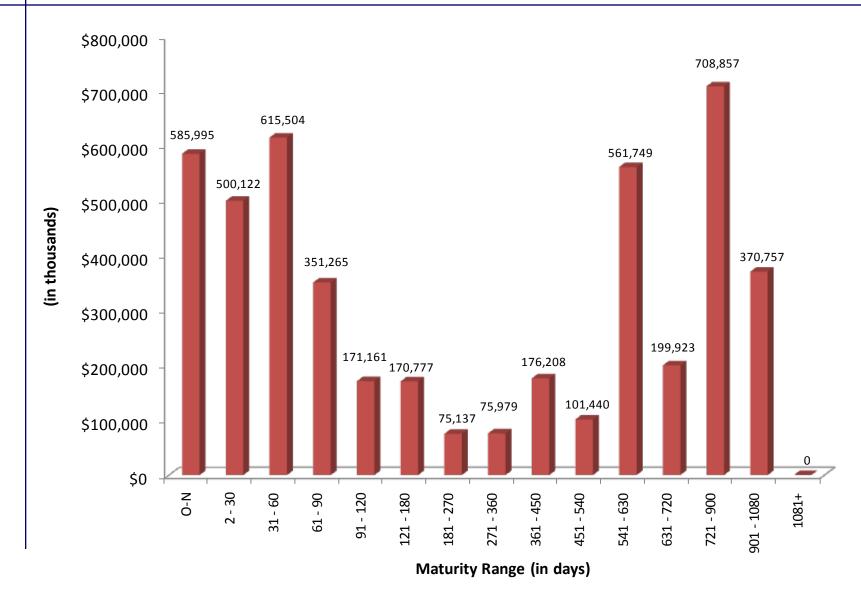

|
|                         | and the second s |



# San Bernardino County Pool Credit Quality Distribution (as of 4/30/11)



| Credit Rating     | Market Value     |
|-------------------|------------------|
| A-1+ (Short-Term) | 1,574,902,622.00 |
| A-1 (Short-Term)  | 439,952,800.00   |
| AAA (Long-Term)   | 2,650,018,890.38 |
| AA (Long-Term)    | 0.00             |



## San Bernardino County Pool Maturity Distribution (as of 4/30/11)





## San Bernardino County Pool Portfolio Yield Summary

|                | Yield to Maturity |
|----------------|-------------------|
| Month          | At Cost           |
| April 2010     | 1.21%             |
| May 2010       | 1.23%             |
| June 2010      | 1.28%             |
| July 2010      | 1.30%             |
| August 2010    | 1.18%             |
| September 2010 | 1.09%             |
| October 2010   | 1.09%             |
| November 2010  | 1.01%             |
| December 2010  | 0.92%             |
| January 2011   | 0.91%             |
| February 2011  | 0.96%             |
| March 2011     | 0.84%             |
| April 2011     | 0.72%             |

<sup>1.</sup> Gross yields not including non-earning assets (compensating bank balances) or administrative costs for