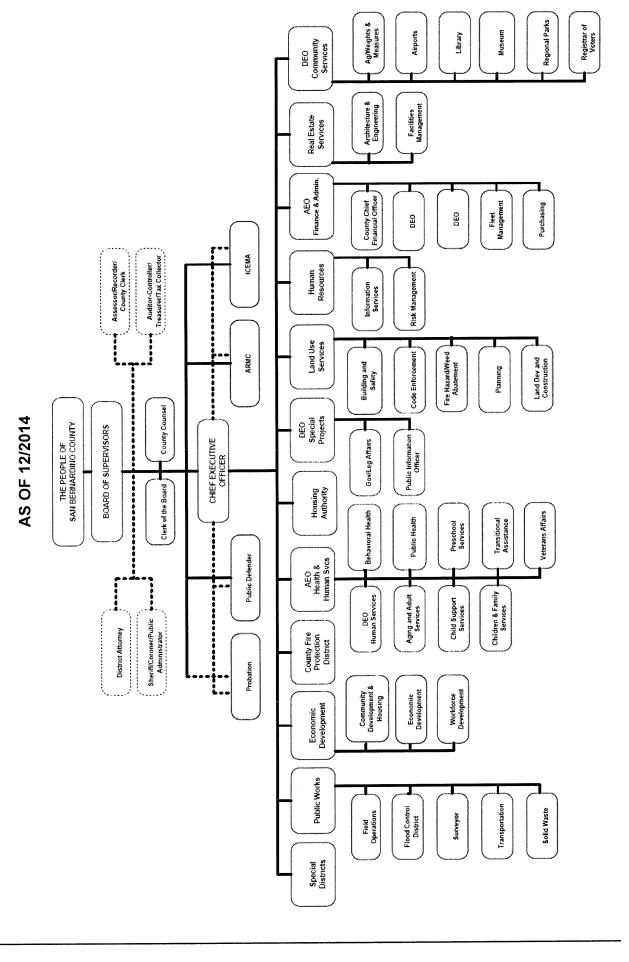

relationship between the expenses incurred and the awards to which they are allocated in accordance with applicable requirements. Further, the same costs that have been treated as indirect costs have not been claimed as direct costs. Similar types of costs have been accounted for consistently.

I declare that the foregoing is true and correct.

| Government Unit:  | San Bernardino County                      |
|-------------------|--------------------------------------------|
| Signature:        | Jany Walker                                |
| Name of Official  | LARRY WALKER                               |
| Title:            | Auditor-Controller/Treasurer/Tax Collector |
| Date of Execution | December 18, 2014                          |

# COUNTY OF SAN BERNARDINO ORGANIZATIONAL CHART



#### COUNTY OF SAN BERNARDINO 2015-2016 COUNTYWIDE COST ALLOCATION PLAN

#### **AUTHORITY SUMMARY**

This document has been prepared under the authority and guidelines of the Office of Management and Budget 2 CFR Part 225, (formerly OMB Circular A-87), "Cost Principles for State, Local, and Indian Tribal Governments." The OMB circular establishes principles and standards to provide a uniform approach for determining costs for Federal awards. The principles are designed to provide that Federal awards bear their fair share of cost recognized under these principles except where restricted or prohibited by law. The total cost for Federal awards is comprised of the allowable direct cost of the program, plus its allocable portion of allowable indirect costs, less applicable credits. Basic guid